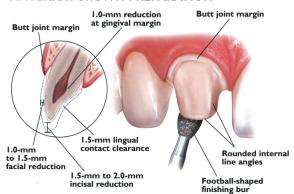

#### **POSTERIOR CROWN PREPARATION**

#### **ONLAY PREPARATION**

I.0-mm- to I.5-mm-wide gingival floor

Rounded internal line angles

I.5-mm to 2.0-mm isthmus width