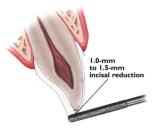

#### **INCISAL PREPARATION**

The diamond bur is angled to bevel back the incisal edge.