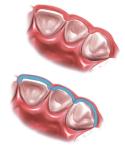

#### **CHAMFER MARGINS**

Correct preparation of the chamfer margins interproximally allows the appropriate bulk of porcelain.