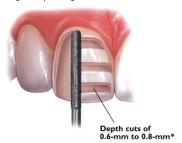

#### **UNIFORM FACIAL PREPARATION**

A medium grit, round-ended, diamond bur is used to remove a uniform thickness of facial enamel by joining the depth-cut grooves.