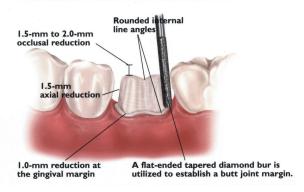

#### **POSTERIOR CROWN PREPARATION**

#### **ONLAY PREPARATION**

I.0-mm- to I.5-mm-wide gingival floor

Rounded internal line angles

I.5-mm to 2.0-mm isthmus width