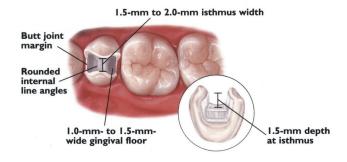

#### **ONLAY PREPARATION**

I.0-mm- to I.5-mm-wide gingival floor

Rounded internal line angles

I.5-mm to 2.0-mm isthmus width